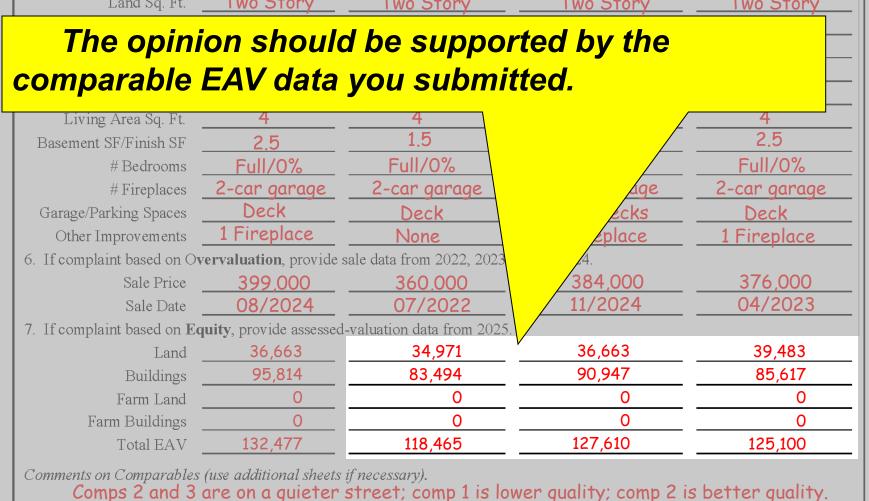

The purpose of Section 5 is to give the Board your opinion of the correct assessment and/or fair cash value of your property.

This opinion should be supported by the evidence that you have already presented.

| Sale Date                                                                           | 08/2024 | 07/2022 | 11/2024 | 04/2023 |  |  |
|-------------------------------------------------------------------------------------|---------|---------|---------|---------|--|--|
| 7. If complaint based on <b>Equity</b> , provide assessed-valuation data from 2025. |         |         |         |         |  |  |
| Land                                                                                | 36,663  | 34,971  | 36,663  | 39,483  |  |  |
| Buildings                                                                           | 95,814  | 83,494  | 90,947  | 85,617  |  |  |
| Farm Land                                                                           | 0       | 0       | 0       | 0       |  |  |
| Farm Buildings                                                                      | 0       | 0       | 0       | 0       |  |  |
| Total EAV                                                                           | 132,477 | 118,465 | 127,610 | 125,100 |  |  |
|                                                                                     |         |         |         |         |  |  |